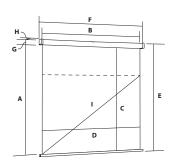

### Optional extension brackets

| Screen Size<br>A Height (max) | B Width | View Area<br>C Height (max) | D Width | Format<br>1:1 maximum | Max. Drop<br>E | Case Size<br>F Length | G Height | H Depth | Diagonal in<br>video format l | Weight | Code    |
|-------------------------------|---------|-----------------------------|---------|-----------------------|----------------|-----------------------|----------|---------|-------------------------------|--------|---------|
| 1250mm                        | 1250mm  | 1250mm                      | 1250mm  | Variable              | 1338mm         | 1290mm                | 68mm     | 68mm    | 61 inch                       | 7kg    | 210301E |
| 1500mm                        | 1500mm  | 1500mm                      | 1500mm  | Variable              | 1588mm         | 1540mm                | 68mm     | 68mm    | 74 inch                       | 8kg    | 210302E |
| 1800mm                        | 1800mm  | 1800mm                      | 1800mm  | Variable              | 1888mm         | 1840mm                | 68mm     | 68mm    | 88 inch                       | 10kg   | 210303E |
| 2000mm                        | 2000mm  | 2000mm                      | 2000mm  | Variable              | 2088mm         | 2040mm                | 68mm     | 68mm    | 98 inch                       | 11kg   | 210304E |
| 2400mm                        | 2400mm  | 2400mm                      | 2400mm  | Variable              | 2488mm         | 2440mm                | 68mm     | 68mm    | 118 inch                      | 13kg   | 210305E |
| Extension Bracket             |         | 550mm                       | 210710  |                       | -              |                       |          |         |                               | -      |         |