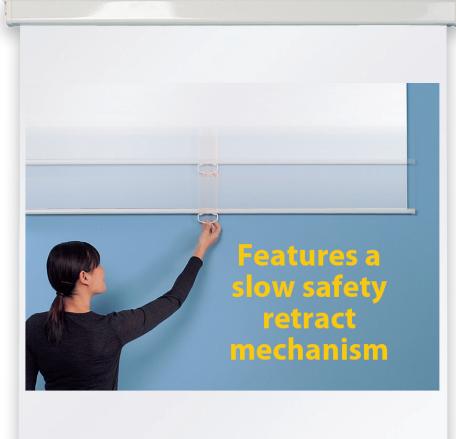

### NEW SAFETY RETRACTION

All of our manual projection screens now feature a simple slow safety retract mechanism(SSR). Simply release the screen from its open viewing position and let it glide back in to its case unaided. SSR, replacing difficulty with simplicity and safety.